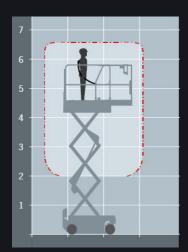

## Compact electric scissor lift

| REACH HEIGHT                                       | 6.5 m        |
|----------------------------------------------------|--------------|
| PLATFORM HEIGHT                                    | 4.5 m        |
| STOWED HEIGHT*                                     | 1.9 m        |
| LENGTH                                             | 1.4 m        |
| WIDTH                                              | 0.76 m       |
| PLATFORM SIZE                                      | 1.3 x 0.6 m  |
| EXTENDED SIZE                                      | 1.85 X 0.6 m |
| WEIGHT                                             | 880 kg       |
| LIFT CAPACITY                                      | 227 kg       |
| *Stowed height shown is with the handrails folded. |              |

ELECTRIC POWERED Perfect for indoor applications

3a

**NON MARKING TYRES** Prevents marking to finished floors

**IPAF 3a** IPAF

The JLG ES1530L is a compact and lightweight electric mini scissor lift that is small enough to fit through standard doorways but can still be driven from the platform. Ideal for low level interior installation and maintenance applications.