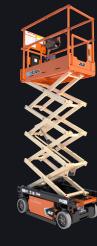

ELECTRIC POWERED Perfect for indoor applications

3a

**NON MARKING TYRES** Prevents marking to finished floors

**IPAF 3a** IPAF

The JLG ES1530L is a compact and lightweight electric mini scissor lift that is small enough to fit through standard doorways but can still be driven from the platform. Ideal for low level interior installation and maintenance applications.